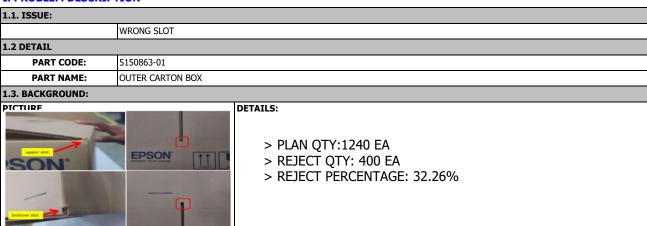

|              |
|-------------|-------------|--------------------|----------------|-------------------------------|---------|--------------|
| MAN         | No Changes  | Affected Document: | Date Reviewed: | Disposition:                  | PIC:    | Target Date: |
| MACHINE     | NEW MACHINE | Procedure Manual   |                | With Revision No Revision     | MH VITO | N/A          |
| MATERIAL    | No Changes  | Work Instruction   | 231020         | With Revision No Revision     | MH VITO | N/A          |
| METHOD      | No Changes  | Process Flow       |                | With Revision No Revision     | MH VITO | N/A          |
| ENVIRONMENT | No Changes  | Forms              |                | ☐ With Revision ☐ No Revision | MH VITO | N/A          |

#### I. PROBLEM DESCRIPTION



#### II. IMMEDIATE ACTION

| ACTION ITEMS     | Target Date: | Person In-charge |
|------------------|--------------|------------------|
| SORTING OF ITTEM | 231016       | PRODUCTION       |





#### **III. CAUSE ANALYSIS:**

| WHY 1: | WHY 1: Why Wrong Slot occurred in Outer Carton Box item? Overhang cutting Slot of EQOS mis-slot the lower part of the box                      |  |
|--------|------------------------------------------------------------------------------------------------------------------------------------------------|--|
| WHY 2: | Why the lower part of the box mis slotted? Corrugated Board moved when it was passed on the Feed Gripper Roller                                |  |
| WHY 3  | Why corrugated board moved when passed in the feed Gripper roller? The Feed Grippe