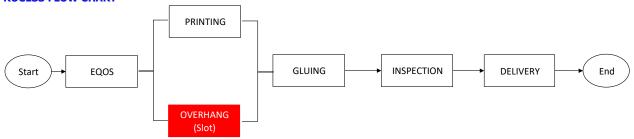

#### **III. CAUSE ANALYSIS:**

| WHY 1: | WHY 1: Why Wrong Slot occurred in Outer Carton Box item? Overhang cutting Slot of EQOS mis-slot the lower part of the box                      |  |
|--------|------------------------------------------------------------------------------------------------------------------------------------------------|--|
| WHY 2: | Why the lower part of the box mis slotted? Corrugated Board moved when it was passed on the Feed Gripper Roller                                |  |
| WHY 3  | Why corrugated board moved when passed in the feed Gripper roller? The Feed Gripper roller was holding the sheets by 10mm only instead of 20mm |  |
| WHY 4: | WHY 4: Why the Feed Gripper Roller Holding the sheets too small? (10m)? To avoid the print images hit by the roller                            |  |